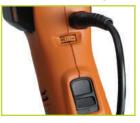

# **MOTOR SPECIFICATIONS**

Rasor Battery operated motor 400 W Li-lon® technology, 18 V - 6.0 Ah with charge status indicator LED Motor speed regulator in six different r.p.m. Starting system by law with open push button Electronic fuse for overload protection, auto self-adjusting Fast electric-connector machine/handle