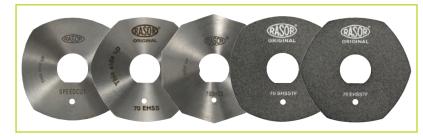

## **BLADES AVAILABLE:**

GC 70SHSS, 70 mm 4-edges, HSS steel GC 70EHSS, 70 mm 6-edges, HSS steel GC 70DHSS, 70 mm 10-edges, HSS steel GC 70SHSSTF, 70 mm 4-edges, HSS steel Teflon® coated GC 70EHSSTF, 70 mm 6-edges, HSS steel Teflon® coated