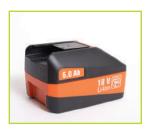

## **ACCESSORIES:**

BAT18, Extra Battery 18 V 6.0 Ah Li-Ion<sup>®</sup> CH22, Charger 230 V EU plug (45 min) CH11, Charger 110 V US plug (45 min)