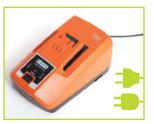

## **ACCESSORIES:**

BAT18, Extra Battery 18 V 6.0 Ah Li-Ion<sup>®</sup> CH22, Charger 230 V EU plug (45 min) CH11, Charger 110 V US plug (45 min)