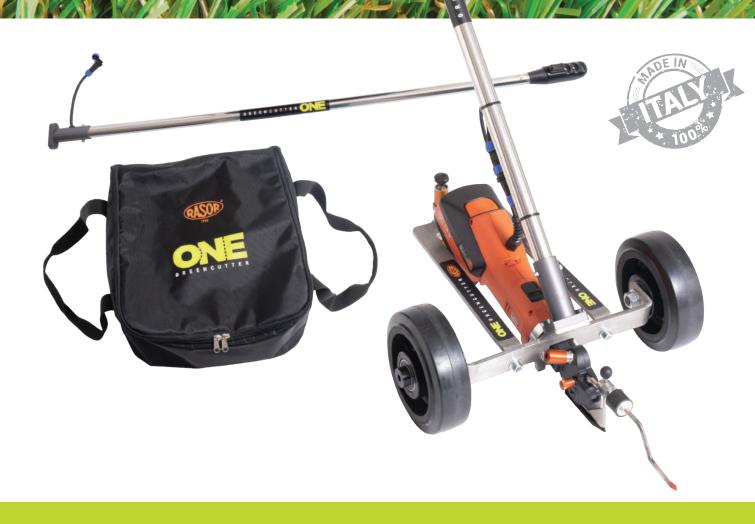

# **SPORT-LINE** Jutting Equipment

#### STRUCTURE SPECIFICATIONS

Demountable INOX body Tubeless tyres INOX handle with remote starting switch Useful bag contains machine and tools (no handle) **Overall weight**: Kg. 8,5 including battery

# **MOTOR SPECIFICATIONS**

Rasor Battery operated motor 400 W Li-lon® technology, 18 V - 6.0 Ah with charge status indicator LED Motor speed regulator in six different r.p.m. Starting system by law with open push button Electronic fuse for overload protection, auto self-adjusting Fast electric-connector machine/handle

## **CUTTING SPECIFICATIONS**

Line aiming system in steel Turf opening system adjustable in height **Turf cutting ability**: 15 mm thickness (only backing) **Max grass height**: all turf sizes on the market Equipped with blade sharpener actuated by pressing a push button

# WHAT'S NEW:

New Rasor battery driven motor 400 W Li-lon<sup>®</sup> 18 V, 6.0 Ah battery Removable handle with remote switch control Tubeless tyres

Speed regulator