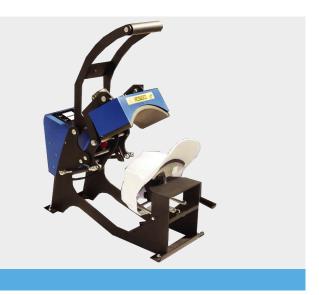

## iCAP E\*

Weight Power Supply Electric Power Features

19 Kg 240 V 600 W Cap 15x8 cm Flat plate 15x15 cm optional

Phone

Address