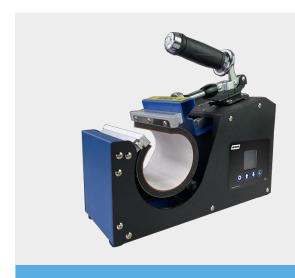

## iMUG C

Weight Power Supply Electric Power Features

12 Kg 240 V 400 W Ø 80mm included optional : Ø 70, Ø 90, Ø 100mm and conical