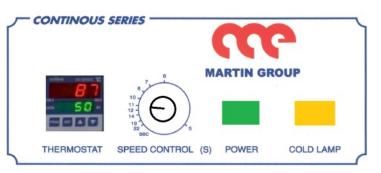

#### **Waistband Fusing Device**

This system allow you to fuse trousers waistbands and also other roll to roll parts. This system include also collecting device.

Standard control functions:

- Set/Actual temperature
- On/Off button
- Belt speed in mt/min and seconds
- Auto self Cooling button