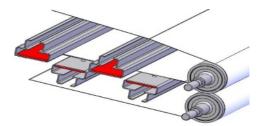

Special long lasting PTFE Antistatic SEAMLESS belts with Kevlar Tracking cord

### The heating Element

Anodized Aluminium molded extrusion

### The heating System

Aluminium heating insert in an aluminium molded extrusion 5 mm tick.