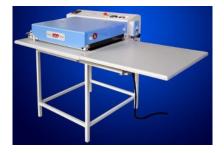

# **CONT.45 (Table-Fusing machine)**

Mini fusing press machine, suitable for little laboratories and for low production. Easy maintenance and low electrical consumption. 220Volt Monophase. 3 Kw/h max consumption. Double detaching PTFE Antistatic Blades