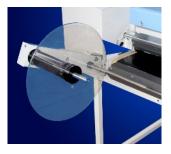

#### **Waistband Fusing Device**

This system allow you to fuse trousers waistbands and also other roll to roll parts. This system include also collecting device.

Standard control functions:

- Set/Actual temperature
- On/Off button
- Belt speed in mt/min and seconds
- Auto self Cooling button