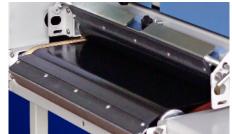

## **Heating System**

CONT 45 has a 50 cm heating area lenght, continuous top and bottom heating ensure a perfect temperature uniformity in all the heating lenght.

### The heating Element

Anodized Aluminium molded extrusion

### The heating System

Aluminium heating insert in an aluminium molded extrusion 5 mm tick.