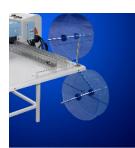

#### **Waistband Fusing Device**

This system allow you to fuse trousers waistbands and also other roll to roll parts. This system include also collecting device.

Standard control functions:

- Set/Actual temperature
- On/Off button
- Belt speed in mt/min and seconds
- Auto self Cooling button