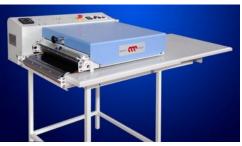

#### **Waistband Fusing Device**

This system allow you to fuse trousers waistbands and also other roll to roll parts. This system include also collecting device.

Standard control functions:

- Set/Actual temperature
- On/Off button
- Belt speed in mt/min and seconds
- Auto self Cooling button