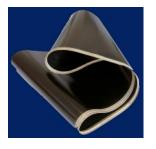

# **CONT.45 (Table-Fusing machine)**







Mini fusing press machine, suitable for little laboratories and for low production. Easy maintenance and low electrical consumption. 220Volt Monophase. 3 Kw/h max consumption. Double detaching PTFE Antistatic Blades



Special long lasting PTFE Antistatic SEAMLESS belts with Kevlar Tracking cord



## **Heating System**

CONT 45 has a 50 cm heating area lenght, continuous top and bottom heating ensure a perfect temperature uniformity in all the heating lenght.

### The heating Element

Anodized Aluminium molded extrusion

### The heating System

Aluminium heating insert in an aluminium molded extrusion 5 mm tick.



#### **Waistband Fusing Device**

This system allow you to fuse trousers waistbands and also other roll to roll parts. This system include also collecting device.





Standard control functions:

- Set/Actual temperature
- On/Off button
- Belt speed in mt/min and seconds
- Auto self Cooling button

## **Pressure System**

HARD



C40 inner core body with vulcanized silicon covers. 1 Vulcan