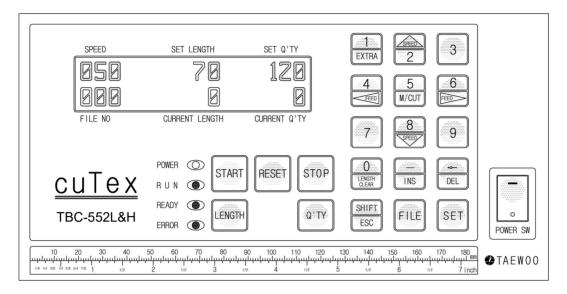

#### **⊠ OPERATION**

- LENGTH button + set-length + SET button
- Q'TY button + set-q'ty + SET button
- START button  $\rightarrow$  operation
- ※ Example : Length 70mm, Q'ty 120 cuts

#### **⊠ KEY BOARD FUNCTION**

- 5 Manual cutting, or to take out jammed material in M/CUT knife blades, or to fit blades in exchange of knife.
- 6 4 to move the roller forwards or backwards. FEED FEED
- 8 SPEED 2 speed up or down manually. - CUTTING SPEED : 16~26 cuts/min.
- LENGTH CLEAR to make the current length zero for operation.
- RESET to delete the current length and the current quantity.
- 1 to cut additional one. EXTRA
- Other various programming functions