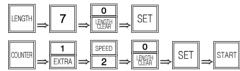

#### **⊠ OPERATION**

- LENGTH button + set-length + SET button
- Q'TY button + set-q'ty + SET button
- START button  $\rightarrow$  operation
- ※ Example : Length 70mm, Q'ty 120 cuts