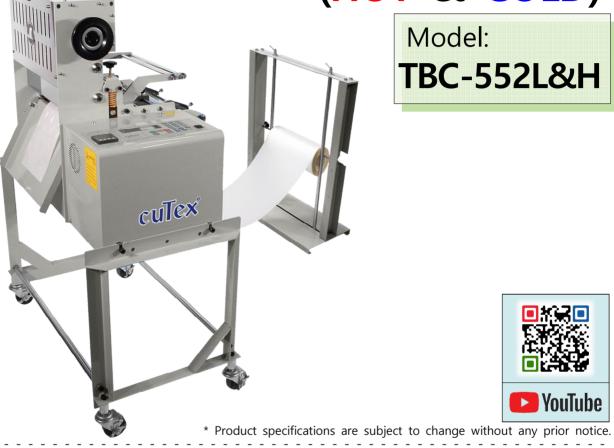

# CUTEX® EXTRA LARGE CUTTER (HOT & COLD)

### EASY TO USE & COMPACT DESIGN culex<sup>®</sup> MODEL: TBC-552L&H

#### **⊠** SPECIFICATIONS

- CUTTING KNIFE : Cold & HOT (max. 250 °C)
- CUTTING WIDTH : 210mm (knife length:220mm)
- CUTTING LENGTH : 1mm ~ 100meter
- POWER SUPPLY : AC110/220V, 50/60Hz
- MACHINE/N.WT : 510×690×940/91kg
- PACKING/G.WT : 830×570×920/100kg