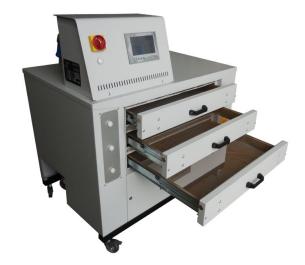

Hourly production is approximately 30 garments with a permanence of 5-6 minutes per drawer. Suitable for any type of digital machines, its maximum working temperature is 180°C. The air is warmed by electrical heating elements and blown in a vertical convection current in order to be uniform everywhere. More so the filtered air keeps the fan and the conduct clean, improving the efficiency and power consumption of the system. The oven is equipped with exhaust fumes pipe and an heat exchanger. Each drawer is independent and eq xuipped with its own timer, indicator light and sound alarm.

DiDO Shop dryer introduces a coloured touchscreen interface, easy and interactive to use, with important new features like the automatic heating-on and switch-off of the dryer, to minimize the time lost by the operator, or the temperature and time displayed in a new intuitive way.