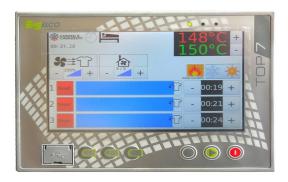

DiDO Shop dryer introduces a coloured touchscreen interface, easy and interactive to use, with important new features like the automatic heating-on and switch-off of the dryer, to minimize the time lost by the operator, or the temperature and time displayed in a new intuitive way.