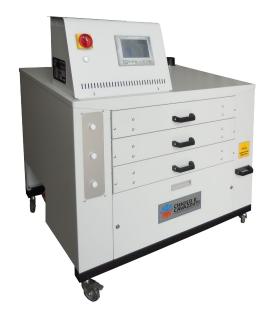

## **Features**

The DiDO dryer has been designed to dry water-based, digitally printed inks. It works very well with medium-long drying process thanks to the control of the temperature and its efficient air circulation: for this reason it's perfect for fine fabrics like Lycra, wool, silk and flocked garments. DiDO is ideal for small factories thanks to its reduced dimensions and low consumption. Its overall size allows to pass through small doors and its limited power requirements also permit its use in small laboratories and shop without three phases electrical supply.

Hourly production is approximately 30 garments with a permanence of 5-6 minutes per drawer. Suitable for any type of digital machines, its maximum working temperature is 180°C. The air is warmed by electrical heating elements and blown in a vertical convection current in order to be uniform everywhere. More so the filtered air keeps the fan and the conduct clean, improving the efficiency and power consumption of the system. The oven is equipped with exhaust fumes pipe and an heat exchanger. Each drawer is independent and eq xuipped with its own timer, indicator light and sound alarm.

DiDO Shop dryer introduces a coloured touchscreen interface, easy and interactive to use, with important new features like the automatic heating-on and switch-off of the dryer, to minimize the time lost by the operator, or the temperature and time displayed in a new intuitive way.