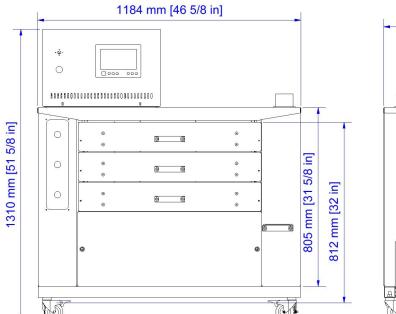

| TECHNICAL DATA          | VALUES                   |
|-------------------------|--------------------------|
| Electrical Requirements | 230V 1P + N + PE<br>16 A |
| Exhaust Specification   | 40 m³/h<br>Ø 80 mm       |
| Max Temperature         | 160°C                    |
| Power Consumption       | 3,7 kw                   |
| Drawer Size             | 700x680x70 mm            |
| Max Temperature         | 180°C                    |
| Production              | 30 pieces/h              |
| Footprint Dimension     | 1184x832x1202 mm         |
| Shipping Weight         | 210 kg                   |