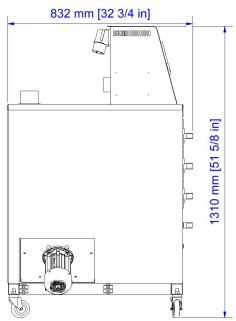

| TECHNICAL DATA          | VALUES                   |
|-------------------------|--------------------------|
| Electrical Requirements | 230V 1P + N + PE<br>16 A |
| Exhaust Specification   | 40 m³/h<br>Ø 80 mm       |
| Max Temperature         | 160°C                    |
| Power Consumption       | 3,7 kw                   |
| Drawer Size             | 700x680x70 mm            |
| Max Temperature         | 180°C                    |
| Production              | 30 pieces/h              |
| Footprint Dimension     | 1184x832x1202 mm         |
| Shipping Weight         | 210 kg                   |