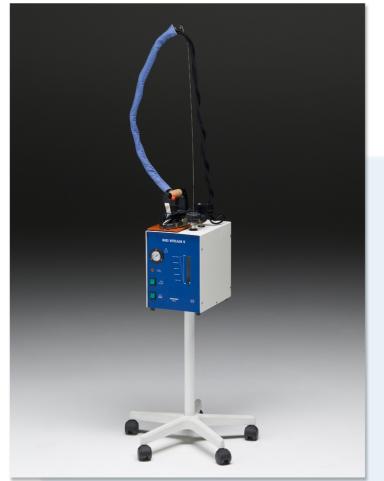

## MODEL 306

industrial steam generator with round boiler 5 Liters, pressure switch for exact control of steam pressure, visual control of the waterline in the boiler, ball valve for deposit and water outlet, steam valve with control of steam flow, safety valve cap, No. 02 safety thermostats to protect the heating elements in case of lack of water and to protect the boiler against too high temperatures.

Model 306 is supplied complete with and industrial steam iron.

Manufactured following the European Rules, for its qualities of solidity and small dimension, the Model 306 is especially suitable for Fashion Houses, Laundries, Garments, Communities, Shops, Hotels, etc...