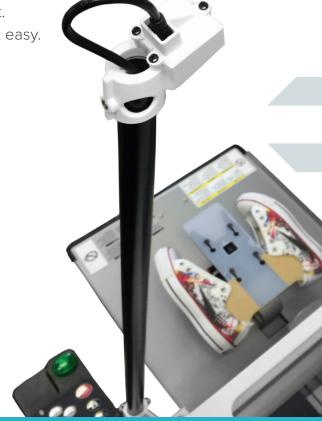

## See your design line-up precisely every time with Acculine.

Forget those clumsy jigs. Stop wasting resources on endless test prints. With AccuLine from Brother DTG, you can see the shirt, hat, shoe, hoodie or whatever you want to print right on your monitor and can adjust your design placement to print exactly where you want it every time.

Our sophisticated yet easy-to-use software works with a digital camera to create an alignment system that can save you time and money while improving the quality of your printing.

You see it. You adjust it. You print it. It's just that easy.

## SYSTEM SPECIFICATIONS

| Supported OS     | Windows 7+                       |
|------------------|----------------------------------|
| Print margin     | <1mm (0.04")                     |
| Print area       | 7"×8," 10"×12," 14"×16," 16"×18" |
| Camera           | 13 megapixels                    |
| resolution       |                                  |
| Installed height | 32" above printer                |
| Interface/Power  | USB 3.0                          |
| Installation     | User installed                   |
|                  | •                                |