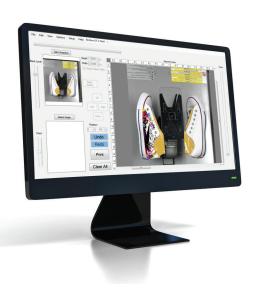

## See your design line-up precisely every time with Acculine.

Forget those clumsy jigs. Stop wasting resources on endless test prints. With AccuLine from Brother DTG, you can see the shirt, hat, shoe, hoodie or whatever you want to print right on your monitor and can adjust your design placement to print exactly where you want it every time.

Our sophisticated yet easy-to-use software works with a digital camera to create an alignment system that can save you time and money while improving the quality of your printing.

You see it. You adjust it. You print it. It's just that easy.

## Acculine VISUAL ALIGNMENT SYSTEM